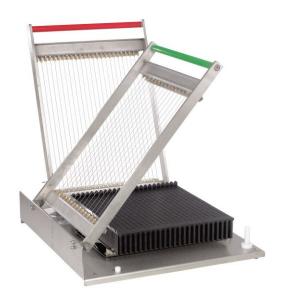

## F37610 DOUBLE GUITAR BASE (Sold without Frames)

F37610 DOUBLE GUITAR BASE (Sold without Frames)

F37611 CUTTING FRAME N°1 - 15 mm - color Red arm F37612 CUTTING FRAME N°2 -22.5 mm - color Green arm F37613 CUTTING FRAME N°3 -30 mm - color yellow arm

## **Specifications Guitar KALI**

- Base and cutting arm in s/steel
- The arm sections are easily interchangeable, in meplat manufacture of s/steel, preventing water from entering during the washing; providing perfect hygiene
- The arm cuts are easily interchangeable purchase separately
- The wires are very robust and easy to assemble
- Cutting surface of 360 x 360 mm plastic composite.
  - o Cutting arm N°1 RED : spacing of 15 mm can be positioned in on sense
  - o Cutting arm N°2 GREEN: spacing of 22,5 mm can be positioned in both directions cutting
  - o Cutting arm N°3 YELLOW: spacing of 30 mm can be positioned in on sense
- For larger cuts, the wires can be removed depending on your cuts.