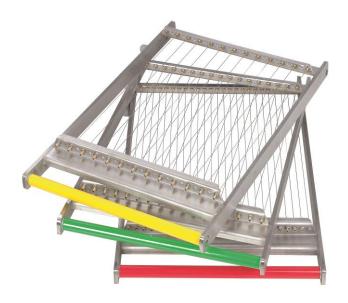

## F37610 DOUBLE GUITAR BASE (Sold without Frames)

F37610 DOUBLE GUITAR BASE (Sold without Frames)

F37611 CUTTING FRAME N°1 - 15 mm - color Red arm F37612 CUTTING FRAME N°2 -22.5 mm - color Green arm F37613 CUTTING FRAME N°3 -30 mm - color yellow arm

## **Specifications Guitar KALI**

- Base and cutting arm in s/steel
- The arm sections are easily interchangeable, in meplat manufacture of s/steel, preventing water from entering during the washing; providing perfect hygiene
- The arm cuts are easily interchangeable purchase separately
- The wires are very robust and easy to assemble
- Cutting surface of 360 x 360 mm plastic composite.
  - o Cutting arm N°1 RED : spacing of 15 mm can be positioned in on sense
  - o Cutting arm N°2 GREEN: spacing of 22,5 mm can be positioned in both directions cutting
  - o Cutting arm N°3 YELLOW: spacing of 30 mm can be positioned in on sense
- For larger cuts, the wires can be removed depending on your cuts.