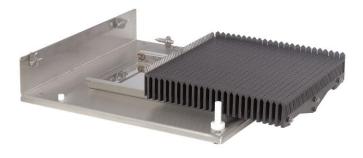

Chocolate cutting surface for cutting in one direction with multiples of 7.5 mm and in the other direction multiples of 22.5 mm.

Chocolate cutting surface left side with multiple cutting of 7.5 mm right side with multiple cutting of 22.5 mm

Cutting surface 360 x 360 mm in plastic composite; very easy to clean, the cutting surface is removable very easy **and goes in the dishwasher**